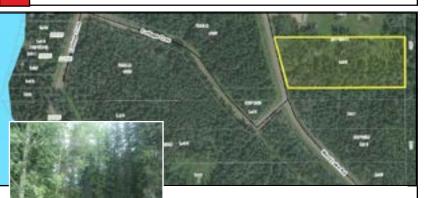

Private Sales

Marketing

Solution

Lot 7 Hughes Road \$99,800

Jennifer Gowan Re/Max Centre City Realty 250-640-4642 95 18 acres

"Helping YOU

**Commission FREE!** 

Listing packages

as low as \$349!

sell YOUR Home...

25.18 acre lot, 14 min. drive from Walmart. Head down the Blackwater, turn left onto Tedford, past the observatory, and you will find a wonderful place to build your dream home. Approximately 5 acres on the left side of the road, starting at the bend, and further down on the right is the remaining 20 acres. There is a possibility of subdividing the property. On a private dead-end road, just minutes from West Lake. Zoning is 'Small Holdings', and it is not in the ALR. Lot size is taken from BC Assessment and priced below assessed value!! Sellers are motivated!