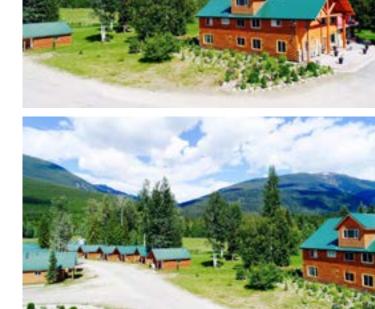

#### (250) 617-1900 ottoac@shaw.ca

Private Sales Marketing Solution

"Helping YOU sell YOUR Home ... Commission FREE!"

Listing packages as low as \$349!

**RESORT FOR SALE** on 80 acres 30 min. West of Mt. Robson, BC • 15 min. east of McBride, BC

#### NV Mountain View Chalets and RV Resort

- 50 RV sites full hookup (except cable)
- 1 gazebo and 2 large fire pits
- 12 medium chalets including bathroom, bedroom, living room, and kitchen
- 2 small chalets including bathroom, bedroom, and kitchen
- 2 large chalets including 2 bathrooms, 3 bedrooms, living room, and kitchen
- 1 large upgraded chalet including 2 bathrooms, 3 bedrooms, living room, and kitchen
- 1 main public building including hot tub, sauna, 2 bathrooms, laundry room, employe room, 2 showers, employee storage room, living room, and 2 changing rooms; suite upstairs including 3 bedrooms, 2 living rooms, 2 bathrooms, and kitchen
- playground outside by the suite
- 2 story house on the property including 3 bedrooms, living room, dining room, kitchen, pantry, and office
- 3 story lodge including 2 kitchens, 7 bedrooms, 8 bathrooms, 3 living rooms, dining room, office, pantry, and laundry
- 80 acres cleared farmland
- 1 3-door commercial shop
- 11-door shop
- lots of back fields, trails, and a river outlining the property, beautiful views and breathless sunsets
- 18 hand-crafted chalets from local forest
- heating system
- underground electrical
- underground sewer

#### \$3,950,000

Victor • 250-569-2593 • nvconstruction@live.com

100000