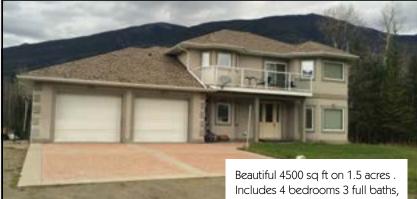

**955 Airport Road E, McBride, BC** \$620,000 Peter 1-604-837-1965

1.5 acres • 4 bed, 3 bath 4,500 SQ FT Beautiful 4500 sq ft on 1.5 acres . Includes 4 bedrooms 3 full baths, office, living room, family room, awesome kitchen with built-in pantry.

940 sqft of storage under garage with separate entrance.  $28 \times 34$  garage. Also  $36 \times 60$  shop with office and 2 bedroom apartment.

Lot 633, Bittner Rd. East \$449,900

250-562-5379

The South 1/2 of the North of the South West 1/4 of district lot 633 Cariboo District, Except Plan 8733 and 25177, 20.5 acres in the city limits. Development potential for up to 72 lots as per seller's discussion with city planners. City services run through the property.