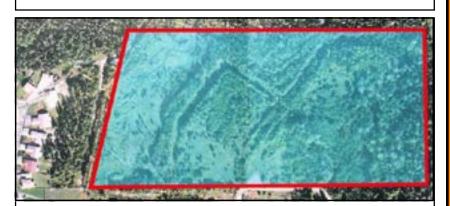

as low as \$349!

sell YOUR Home...

25.18 acre lot, 14 min. drive from Walmart. Head down the Blackwater, turn left onto Tedford, past the observatory, and you will find a wonderful place to build your dream home. Approximately 5 acres on the left side of the road, starting at the bend, and further down on the right is the remaining 20 acres. There is a possibility of subdividing the property. On a private dead-end road, just minutes from West Lake. Zoning is 'Small Holdings', and it is not in the ALR. Lot size is taken from BC Assessment and priced below assessed value!! Sellers are motivated!